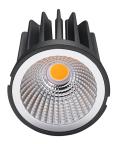

| 4000°K    | / Ra90                                                          |
|-----------|-----------------------------------------------------------------|
| CHROM     | ACITY TOLERANCE (MacAdam Step): <3                              |
| EMISSI    | DN: 40° / Symmetric Round                                       |
| REMOT     | E CONTROL GEAR                                                  |
| IP20      |                                                                 |
|           |                                                                 |
| POWER     | : 9W                                                            |
| CURREI    | NT: 500mA                                                       |
| DELIVE    | RED LUMENS: 1010Im                                              |
| SERVIC    | E MAINTENANCE: L90 >61,000 HRS                                  |
| The late  |                                                                 |
| i ne late | st generation Hero ECO has been engineered to achieve the highe |

HERO ECO 9W 40D 40K CRI > 90

LL-010-40-40

performance possible, with improved light quality CRI>90, while still meeting the requirements for budget conscious projects. With a delivered light output of up to 1010 lumens from only 9 watts lamp power (11w including driver), the Hero ECO delivers outstanding performance and value. Hero Eco downlights are rated IC-4. The IC-4 rating means that when installed in the ceiling Hero Eco downlights can be abutted and or directly covered by a maximum of 240mm of insulation safely.