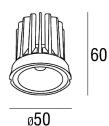

| 4000°K    | / Ra90                                                          |
|-----------|-----------------------------------------------------------------|
| CHROM     | ACITY TOLERANCE (MacAdam Step): <3                              |
| EMISSI    | DN: 40° / Symmetric Round                                       |
| REMOT     | E CONTROL GEAR                                                  |
| IP20      |                                                                 |
|           |                                                                 |
| POWER     | : 9W                                                            |
| CURREI    | NT: 500mA                                                       |
| DELIVE    | RED LUMENS: 1010Im                                              |
| SERVIC    | E MAINTENANCE: L90 >61,000 HRS                                  |
| The late  |                                                                 |
| i ne late | st generation Hero ECO has been engineered to achieve the highe |

HERO ECO 9W 40D 40K CRI > 90

LL-010-40-40

performance possible, with improved light quality CRI>90, while still meeting the requirements for budget conscious projects. With a delivered light output of up to 1010 lumens from only 9 watts lamp power (11w including driver), the Hero ECO delivers outstanding performance and value. Hero Eco downlights are rated IC-4. The IC-4 rating means that when installed in the ceiling Hero Eco downlights can be abutted and or directly covered by a maximum of 240mm of insulation safely.